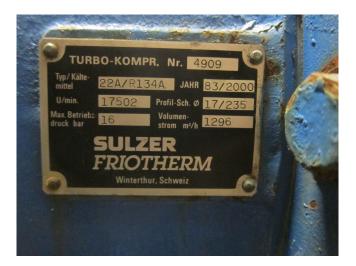

## **Specifications**

| Brand              | Friotherm              |
|--------------------|------------------------|
| Туре               | 22A                    |
| Refrigerant        | Freon                  |
| Refrigerant type   | R 134 A or other types |
| Electromotor Specs | 250                    |
| Remarks            | # // Electromotor: 250 |
|                    | kW at 2960 RPM         |
| Sizes              | 1800x1100x650 mm       |
|                    | (LxWxH)                |
| Stock              | 1                      |

#### **Used Friotherm 22A**

Used Friotherm 22A freon compressor. \*Why choose for HOSBV? Were not only the largest used refrigeration specialist in Europe, but also, we deliver all equipment including an extensive test, warranty and industrial cleaning. \*Optional we can also perform a new paint job and arrange the logistics.