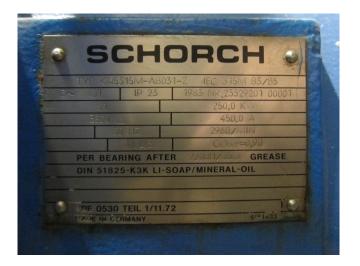

## **Specifications**

| Brand              | Friotherm              |
|--------------------|------------------------|
| Туре               | 22A                    |
| Refrigerant        | Freon                  |
| Refrigerant type   | R 134 A or other types |
| Electromotor Specs | 250                    |
| Remarks            | # // Electromotor: 250 |
|                    | kW at 2960 RPM         |
| Sizes              | 1800x1100x650 mm       |
|                    | (LxWxH)                |
| Stock              | 1                      |